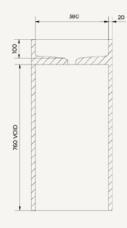

(D16.5in x H35.4in)

**Bowl Capacity** 9.4L (3.3gal)

Waste 32mm (1 1/4in) only. Traditional/Non-

Overflow Waste Only (Not Supplied by

Nood Co).

Warranty Refer to Warranty for specific information.

Waste Hole Size 45mm (1.8in)

Wall Thickness 20mm (0.8in) (subject to slight variation)

**Orientation** Freestanding

**Colours** All Nood Co Colours

For accurate colour matching, we recommend using our sample kits or visiting an authorised reseller. Natural variations and characteristics, such as patina and pinholes, are to be expected in concrete and do not constitute as defects. As this product is handmade, sizing is subject to slight variation.