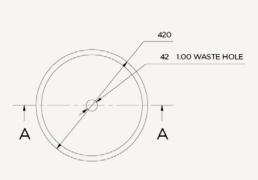

## Luna

Material Ultra High Performance Concrete (UHPC)

Finish Matte / Low Sheen. Finish is organic, muted,

and has tonal variation in colour and finish.

**Weight** 55kg (121.2lbs)

**Dimensions** D420mm x H900mm

(D16.5in x H35.4in)

**Bowl Capacity** 9.4L (3.3gal)

Waste 32mm (1 1/4in) only. Traditional/Non-

Overflow Waste Only (Not Supplied by

Nood Co).

Warranty Refer to Warranty for specific information.

Waste Hole Size 45mm (1.8in)