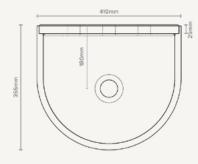

## Betty

Material Ultra High Performance Concrete (UHPC)

Finish Matte / Low Sheen

Weight 12kg (26lbs)

**Dimensions** L410mm x W350mm x H355mm

(L16.1in x W13.8in x H14in)

**Bowl Capacity** 9.25L (3.5gal)

**Tap Hole** Only available as pictured

Overflow Available N/A

Waste 32mm (1 1/4in) Standard. Traditional/Non-

Overflow Waste Only (Not Supplied by

Nood Co).

Warranty Refer to Warranty for specific information.

Waste Hole Size 50mm (1.97in)

Wall Thickness 20mm top edge / 30mm back wall