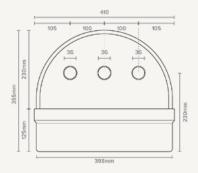

## Betty

Material Ultra High Performance Concrete (UHPC)

Finish Matte / Low Sheen

Weight 12kg (26lbs)

**Dimensions** L410mm x W350mm x H355mm

(L16.1in x W13.8in x H14in)

**Bowl Capacity** 9.25L (3.5gal)

**Tap Hole** Only available as pictured

Overflow Available N/A

Waste 32mm (1 1/4in) Standard. Traditional/Non-

Overflow Waste Only (Not Supplied by

Nood Co).

Warranty Refer to Warranty for specific information.

Waste Hole Size 50mm (1.97in)

Wall Thickness 20mm top edge / 30mm back wall