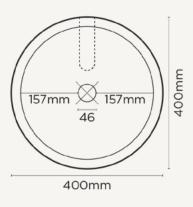

## Bowl One Tone

Material Ultra High Performance Concrete (UHPC)

Finish Matte / Low Sheen
Weight 8.5kg (18.74lbs)

**Dimensions** D400mm x H112mm

(D15.7in x H4.41in)

**Bowl Capacity** 8.4L (2.97gal)

**Waste** 32mm (1 1/4in) or 40mm (1 1/2in) Standard.

Traditional/Non-Overflow Waste Only (Not

Supplied by Nood Co).

Warranty Refer to Warranty for specific information.

Waste Hole Size 50mm (2.0in)
Wall Thickness 20mm (0.8in)

Options Surface Mount / Wall Hung / Stand