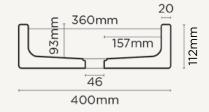

## Bowl One Tone

Material Ultra High Performance Concrete (UHPC)

Finish Matte / Low Sheen
Weight 8.5kg (18.74lbs)

**Dimensions** D400mm x H112mm

(D15.7in x H4.41in)

**Bowl Capacity** 8.4L (2.97gal)

**Waste** 32mm (1 1/4in) or 40mm (1 1/2in) Standard.

Traditional/Non-Overflow Waste Only (Not

Supplied by Nood Co).

Warranty Refer to Warranty for specific information.

Waste Hole Size 50mm (2.0in)
Wall Thickness 20mm (0.8in)

Options Surface Mount / Wall Hung / Stand