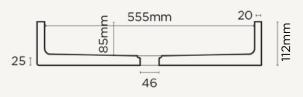

## Box One Tone

Material Ultra High Performance Concrete (UHPC)

**Finish** Matte / Low Sheen

**Weight** 16kg (35.3lbs)

**Dimensions** L595mm x W395mm x H112mm

(L23.43in x W15.55in x H4.41in)

Bowl Capacity 15.4L (5.4gal)

**Waste** 32mm (1 1/4in) or 40mm (1 1/2in) Standard.

Traditional/Non-Overflow Waste Only (Not

Supplied by Nood Co).

Warranty Refer to Warranty for specific information.

Waste Hole Size 50mm (1.97in)
Wall Thickness 20mm (0.8in)