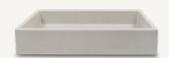

nood co. BASINS

**BOX BASIN** 

PLAN VIEW SECTION VIEW

## Box One Tone

Material Ultra High Performance Concrete (UHPC)

**Finish** Matte / Low Sheen

**Weight** 16kg (35.3lbs)

**Dimensions** L595mm x W395mm x H112mm

(L23.43in x W15.55in x H4.41in)

Bowl Capacity 15.4L (5.4gal)