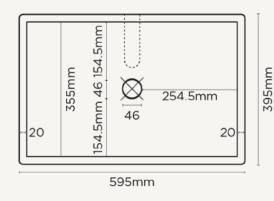

## Box One Tone

Material Ultra High Performance Concrete (UHPC)

**Finish** Matte / Low Sheen

**Weight** 16kg (35.3lbs)

**Dimensions** L595mm x W395mm x H112mm

(L23.43in x W15.55in x H4.41in)

Bowl Capacity 15.4L (5.4gal)

**Waste** 32mm (1 1/4in) or 40mm (1 1/2in) Standard.

Traditional/Non-Overflow Waste Only (Not

Supplied by Nood Co).

Warranty Refer to Warranty for specific information.

Waste Hole Size 50mm (1.97in)
Wall Thickness 20mm (0.8in)