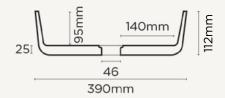

## Cube

Material Ultra High Performance Concrete (UHPC)

Finish Matte / Low Sheen

Weight 8kg (17.6lbs)

**Dimensions** L390mm x W390mm x H112mm

(L15.35in x W15.35in x H4.41in)

**Bowl Capacity** 10.5L (3.7gal)

**Waste** 32mm (11/4in) or 40mm (11/2in) Standard.

Traditional/Non-Overflow Waste Only (Not

Supplied by Nood Co).

Warranty Refer to Warranty for specific information.

Waste Hole Size 47mm (1.85in)

**Wall Thickness** 8mm (0.31in) (subject to slight variation)