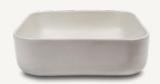

## Cube

Material Ultra High Performance Concrete (UHPC)

Finish Matte / Low Sheen

Weight 8kg (17.6lbs)

**Dimensions** L390mm x W390mm x H112mm

(L15.35in x W15.35in x H4.41in)

**Bowl Capacity** 10.5L (3.7gal)