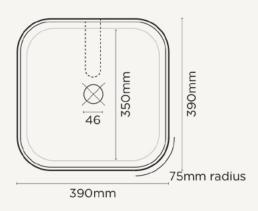

## Cube

Material Ultra High Performance Concrete (UHPC)

Finish Matte / Low Sheen

Weight 8kg (17.6lbs)

**Dimensions** L390mm x W390mm x H112mm

(L15.35in x W15.35in x H4.41in)

**Bowl Capacity** 10.5L (3.7gal)

**Waste** 32mm (11/4in) or 40mm (11/2in) Standard.

Traditional/Non-Overflow Waste Only (Not

Supplied by Nood Co).

Warranty Refer to Warranty for specific information.

Waste Hole Size 47mm (1.85in)

**Wall Thickness** 8mm (0.31in) (subject to slight variation)