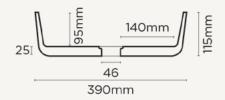

## Cube

Material Ultra High Performance Concrete (UHPC)

Finish Matte / Low Sheen

Weight 8kg (17.6lbs)

**Dimensions** L390mm x W390mm x H112mm

(L15.35in x W15.35in x H4.41in)

**Bowl Capacity** 10.5L (3.7gal)

**Waste** 32mm (11/4in) or 40mm (11/2in) Standard.

Traditional/Non-Overflow Waste Only (Not

Supplied by Nood Co).

Warranty Refer to Warranty for specific information.

Waste Hole Size 47mm (1.85in)

**Wall Thickness** 8mm (0.31in) (subject to slight variation)