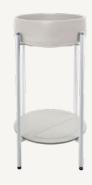

## Funl Basin Stand

Material Ultra High Performance Concrete (UHPC)

Finish Matte / Low Sheen

Weight 21kg (46.3lbs)

**Dimensions** D400mm x H885mm

(D15.7in x H34.8in)

**Bowl Capacity** 8.4L (2.97gal)

Waste 32mm (1 1/4in) Standard. Traditional/Non-