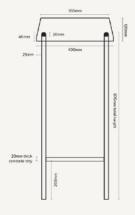

## Funl Basin Stand

Material Ultra High Performance Concrete (UHPC)

Finish Matte / Low Sheen

Weight 21kg (46.3lbs)

**Dimensions** D400mm x H885mm

(D15.7in x H34.8in)

**Bowl Capacity** 8.4L (2.97gal)

Waste 32mm (1 1/4in) Standard. Traditional/Non-

Overflow Waste Only (Not Supplied by

Nood Co).

**Warranty** Refer to Warranty for specific information.

Waste Hole Size 50mm (1.97in)

Wall Thickness 8mm (0.3in) (subject to slight variation)

**Options** White Frame / Black Frame

**Installation** L Bracket and fixings provided to fit to wall,

adjustable feet on all legs.

Assembly Frame (One Piece), Basin & Tray Seperate.

Instructions provided.

Colours All Nood Co Colours

For accurate colour matching, we recommend using our sample kits or visiting an authorised reseller. Natural variations and characteristics, such as patina and pinholes, are to be expected in concrete and do not constitute as defects. As this product is handmade, sizing is subject to slight variation.