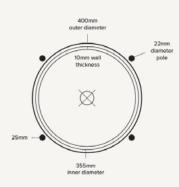

## Funl Basin Stand

Material Ultra High Performance Concrete (UHPC)

Finish Matte / Low Sheen

Weight 21kg (46.3lbs)

**Dimensions** D400mm x H885mm

(D15.7in x H34.8in)

**Bowl Capacity** 8.4L (2.97gal)

Waste 32mm (1 1/4in) Standard. Traditional/Non-

Overflow Waste Only (Not Supplied by

Nood Co).

**Warranty** Refer to Warranty for specific information.

Waste Hole Size 50mm (1.97in)

Wall Thickness 8mm (0.3in) (subject to slight variation)

**Options** White Frame / Black Frame