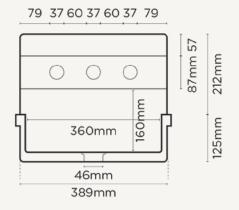

**Tap Hole** Only available as pictured

Overflow Available N/A

**Waste** 32mm (11/4in) or 40mm (11/2in) Standard.

Traditional/Non-Overflow Waste Only (Not

Supplied by Nood Co).

Warranty Refer to Warranty for specific information.

Waste Hole Size 50mm (1.97in)

Wall Thickness 20mm (0.8in) top edge / 25mm (0.98in)

back wall

Options Surface Mount / Wall Hung

Wall Hung Mount after tiling - basin back has a recess

to cater for bracket

**Colours** All Nood Co Colours