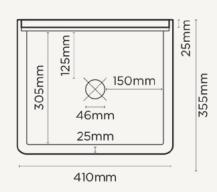

## Herbet

Material Ultra High Performance Concrete (UHPC)

Finish Matte / Low Sheen

**Weight** 13kg (28.7lbs)

**Dimensions** L410mm x W355mm x H330mm

(L16.1in x W14.0in x H13.0in)

Bowl Capacity 11.6L (4.1gal)

Waste Hole Size 50mm (1.97in)

Wall Thickness 20mm (0.8in) top edge / 25mm (0.98in)

back wall

Options Surface Mount / Wall Hung

Wall Hung Mount after tiling - basin back has a recess

to cater for bracket

**Colours** All Nood Co Colours