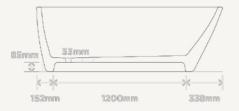

nood co. BATHTUBS

JUNO BATHTUB

PLAN VIEW

SECTION VIEW

## Juno

Material Ultra High Performance Concrete (UHPC)

Finish Matte / Low Sheen
Weight 300kg (661lbs)

**Dimensions** L1690mm x W790mm x H580mm

(L67in x W31.in x H29in)

**Tub Capacity** 300L (79.25gal)

**Waste** 40mm (1 1/2in) or 42mm(1 3/4in) Standard.

Traditional/Non-Overflow Waste Only (Not

Supplied by Nood Co).

Warranty Refer to Warranty for specific information.

Waste Hole Size 50mm (1.97in)

Wall Thickness 45mm (1.78in) (subject to slight variation)