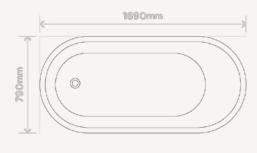

nood co. BATHTUBS

JUNO BATHTUB

PLAN VIEW

SECTION VIEW

## Juno

Material Ultra High Performance Concrete (UHPC)

Finish Matte / Low Sheen
Weight 300kg (661lbs)

**Dimensions** L1690mm x W790mm x H580mm

(L67in x W31.in x H29in)

**Tub Capacity** 300L (79.25gal)

**Waste** 40mm (1 1/2in) or 42mm(1 3/4in) Standard.