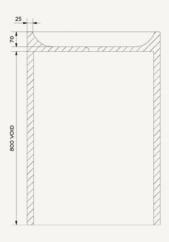

nood co.

MOLLI FREESTANDING BASIN

PLAN VIEW

SECTION VIEW

Wall Thickness 20mm (0.8in) (subject to slight variation)

**Orientation** Freestanding

Colours All Nood Co Colours

For accurate colour matching, we recommend using our sample kits or visiting an authorised reseller. Natural variations and characteristics, such as patina and pinholes, are to be expected in concrete and do not constitute as defects. As this product is handmade, sizing is subject to slight variation.