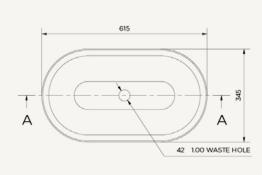

nood co.

MOLLI FREESTANDING BASIN

PLAN VIEW

SECTION VIEW

## Molli

Material Ultra High Performance Concrete (UHPC)

**Finish** Matte / Low Sheen. Finish is organic, muted,

and has tonal variation in colour and finish.

**Weight** 69kg (152.1lbs)

**Dimensions** L615mm x W345mm x H900mm

(L24.2in x W13.6in x H35.4in)

Bowl Capacity 10.5L (3.7gal)

Waste 32mm (11/4in) only. Traditional/Non-

Overflow Waste Only (Not Supplied by

Nood Co).

Warranty Refer to Warranty for specific information.

Waste Hole Size 45mm (1.8in)