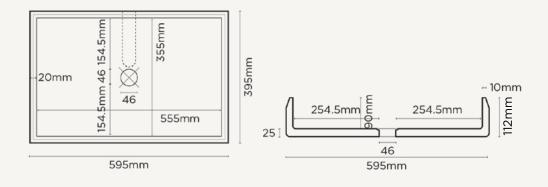

## Prism Rectangle

Material Ultra High Performance Concrete (UHPC)

**Finish** Matte / Low Sheen

**Weight** 16kg (35.3lbs)

**Dimensions** L595mm x W395mm x H112mm

(L23.43in x W15.55in x H4.41in)

**Bowl Capacity** 15.4L (5.4gal)

**Waste** 32mm (1 1/4in) or 40mm (1 1/2in) Standard.

(Not Supplied by Nood Co).

Warranty Refer to Warranty for specific information.

Waste Hole Size 50mm (1.97in)

Wall Thickness 10mm (0.4in) top edge / 20mm (0.8in)

wall

Options Surface Mount / Wall Hung / Stand

/ Vanity Set

Wall Hung Mount before tiling - to timber

frame or masonry wall.

Colours All Nood Co Colours

For accurate colour matching, we recommend using our sample kits or visiting an authorised reseller. Natural variations and characteristics, such as patina and pinholes, are to be expected in concrete and do not constitute as defects. As this product is handmade, sizing is subject to slight variation.