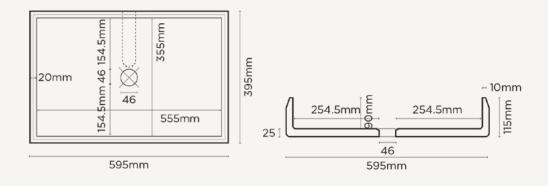

## PRISM RECTANGLE BASIN

PLAN VIEW SECTION VIEW

## Prism Rectangle

Material Ultra High Performance Concrete (UHPC)

**Finish** Matte / Low Sheen

**Weight** 16kg (35.3lbs)

**Dimensions** L595mm x W395mm x H112mm

(L23.43in x W15.55in x H4.41in)

**Bowl Capacity** 15.4L (5.4gal)

**Waste** 32mm (1 1/4in) or 40mm (1 1/2in) Standard.

(Not Supplied by Nood Co).

Warranty Refer to Warranty for specific information.

Waste Hole Size 50mm (1.97in)

Wall Thickness 10mm (0.4in) top edge / 20mm (0.8in)

wall

Options Surface Mount / Wall Hung / Stand

/ Vanity Set

Wall Hung Mount before tiling - to timber

frame or masonry wall.

Colours All Nood Co Colours

For accurate colour matching, we recommend using our sample kits or visiting an authorised reseller. Natural variations and characteristics, such as patina and pinholes, are to be expected in concrete and do not constitute as defects. As this product is handmade, sizing is subject to slight variation.