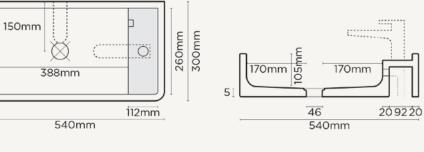

SHELF 02 BASIN

PLAN VIEW

SECTION VIEW

130mm

## Shelf 02

| Material         | Ultra High Performance Concrete (UHPC)                                                                                                             |
|------------------|----------------------------------------------------------------------------------------------------------------------------------------------------|
| Finish           | Matte / Low Sheen                                                                                                                                  |
| Weight           | 15kg (33.1lbs)                                                                                                                                     |
| Dimensions       | L540mm x W300mm x H130mm<br>(L21.3in x W11.8in x H5.1in)                                                                                           |
| Bowl Capacity    | 9.9L (3.5gal)                                                                                                                                      |
| Overflow Options | <b>Overflow Available:</b> Chrome, White, Black or Brass                                                                                           |
| Waste            | 32mm (1 1/4in) or 40mm (1 1/2in) Standard.<br>Traditional/Non-Overflow Waste Only (not<br>provided by Nood, Overflow basin requires<br>32mm waste) |
| Warranty         | Refer to Warranty for specific information.                                                                                                        |
| Waste Hole Size  | 50mm (1.97in)                                                                                                                                      |
| Wall Thickness   | 20mm (0.8in) (subject to slight variation)                                                                                                         |
| Options          | Surface Mount / Wall Hung / Tap Hole /<br>Overflow                                                                                                 |
| Wall Hung        | Mount after tiling - basin back has a recess<br>to cater for bracket                                                                               |
| Colours          | All Nood Co Colours                                                                                                                                |
| Orientation      | Right Option Only                                                                                                                                  |