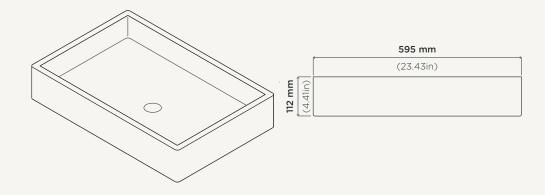

## Elevation View

Plan View Section View

## Box

Material Ultra High Performance Concrete (UHPC)

**Weight** 16kg (35.3lbs)

**Dimensions** L595mm x W395mm x H112mm

(L23.43in x W15.55in x H4.41in)

**Bowl Capacity** 15.4L (4.07gal)

**Waste** 32mm (1.25in) or 40mm (1.50in) Standard