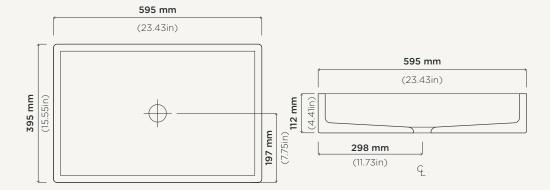

## Elevation View

Plan View Section View

## Box

Material Ultra High Performance Concrete (UHPC)

**Weight** 16kg (35.3lbs)

**Dimensions** L595mm x W395mm x H112mm

(L23.43in x W15.55in x H4.41in)

**Bowl Capacity** 15.4L (4.07gal)

**Waste** 32mm (1.25in) or 40mm (1.50in) Standard