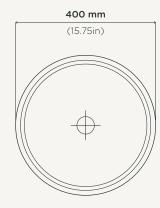

## Funl

Material Ultra High Performance Concrete (UHPC)

**Weight** 8.5kg (18.74lbs)

**Dimensions** D400mm x H112mm (D15.75in x H4.41in)

Bowl Capacity 8.4L (2.22gal)

**Waste** 32mm (1.25in) or 40mm (1.50in) Standard