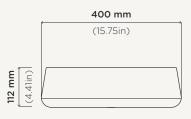

## Funl

Material Ultra High Performance Concrete (UHPC)

**Weight** 8.5kg (18.74lbs)

**Dimensions** D400mm x H112mm (D15.75in x H4.41in)

Bowl Capacity 8.4L (2.22gal)

**Waste** 32mm (1.25in) or 40mm (1.50in) Standard