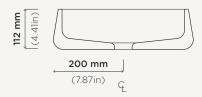

## Funl

Material Ultra High Performance Concrete (UHPC)

**Weight** 8.5kg (18.74lbs)

**Dimensions** D400mm x H112mm (D15.75in x H4.41in)

Bowl Capacity 8.4L (2.22gal)

**Waste** 32mm (1.25in) or 40mm (1.50in) Standard