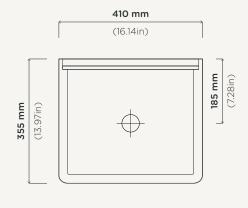

Elevation View

Plan View

Section View

## Herbert

| Material             | Ultra High Performance Concrete (UHPC)                                                              |
|----------------------|-----------------------------------------------------------------------------------------------------|
| Weight               | 13kg (28.7lbs)                                                                                      |
| Dimensions           | L410mm x W355mm x H330mm<br>(L16.14in x W13.97in x H12.99in)                                        |
| <b>Bowl Capacity</b> | 11.6L (3.06gal)                                                                                     |
| Tap Hole             | Three piece (hot / cold) tap set only                                                               |
| Overflow             | N/A                                                                                                 |
| Waste                | 32mm (1.25in) or 40mm (1.50in) Standard<br><b>Non-Overflow Waste Only</b> (Not Supplied by Nood Co) |
| Warranty             | Refer to Warranty for specific information                                                          |
| Install Guide        | <u>installnood.co</u>                                                                               |
| Options              | Surface Mount / Wall Mount                                                                          |
| Wall Mount           | Mount bracket after tiling - basin back has a recess to cater for bracket                           |