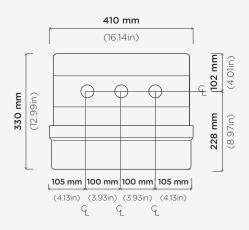

Elevation View

Plan View

Section View

## Herbert

| Material             | Ultra High Performance Concrete (UHPC)                                                              |
|----------------------|-----------------------------------------------------------------------------------------------------|
| Weight               | 13kg (28.7lbs)                                                                                      |
| Dimensions           | L410mm x W355mm x H330mm<br>(L16.14in x W13.97in x H12.99in)                                        |
| <b>Bowl Capacity</b> | 11.6L (3.06gal)                                                                                     |
| Tap Hole             | Three piece (hot / cold) tap set only                                                               |
| Overflow             | N/A                                                                                                 |
| Waste                | 32mm (1.25in) or 40mm (1.50in) Standard<br><b>Non-Overflow Waste Only</b> (Not Supplied by Nood Co) |
| Warranty             | Refer to Warranty for specific information                                                          |
| Install Guide        | <u>installnood.co</u>                                                                               |
| Options              | Surface Mount / Wall Mount                                                                          |
| Wall Mount           | Mount bracket after tiling - basin back has a recess to cater for bracket                           |