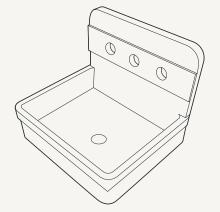

## Herbert

| Material             | Ultra High Performance Concrete (UHPC)                                                              |
|----------------------|-----------------------------------------------------------------------------------------------------|
| Weight               | 13kg (28.7lbs)                                                                                      |
| Dimensions           | L410mm x W355mm x H330mm<br>(L16.14in x W13.97in x H12.99in)                                        |
| <b>Bowl Capacity</b> | 11.6L (3.06gal)                                                                                     |
| Tap Hole             | Three piece (hot / cold) tap set only                                                               |
| Overflow             | N/A                                                                                                 |
| Waste                | 32mm (1.25in) or 40mm (1.50in) Standard<br><b>Non-Overflow Waste Only</b> (Not Supplied by Nood Co) |
| Warranty             | Refer to Warranty for specific information                                                          |
| Install Guide        | <u>installnood.co</u>                                                                               |
| Options              | Surface Mount / Wall Mount                                                                          |
| Wall Mount           | Mount bracket after tiling - basin back has a recess to cater for bracket                           |