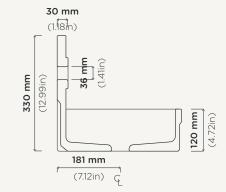

Elevation View

Plan View

Section View

## Herbert

| Material             | Ultra High Performance Concrete (UHPC)                                                              |
|----------------------|-----------------------------------------------------------------------------------------------------|
| Weight               | 13kg (28.7lbs)                                                                                      |
| Dimensions           | L410mm x W355mm x H330mm<br>(L16.14in x W13.97in x H12.99in)                                        |
| <b>Bowl Capacity</b> | 11.6L (3.06gal)                                                                                     |
| Tap Hole             | Three piece (hot / cold) tap set only                                                               |
| Overflow             | N/A                                                                                                 |
| Waste                | 32mm (1.25in) or 40mm (1.50in) Standard<br><b>Non-Overflow Waste Only</b> (Not Supplied by Nood Co) |
| Warranty             | Refer to Warranty for specific information                                                          |
| Install Guide        | <u>installnood.co</u>                                                                               |
| Options              | Surface Mount / Wall Mount                                                                          |
| Wall Mount           | Mount bracket after tiling - basin back has a recess to cater for bracket                           |