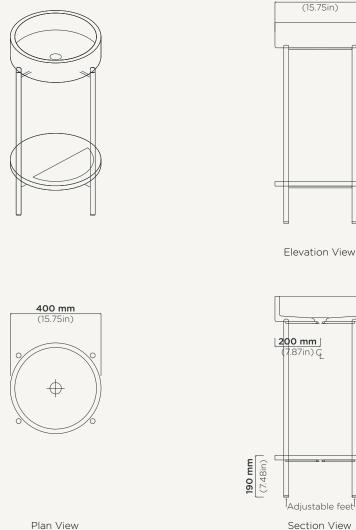

400 mm

## Hoop Basin Stand

| Material             | Ultra High Performance Concrete (UHPC)                                                              |
|----------------------|-----------------------------------------------------------------------------------------------------|
| Weight               | 21kg (46lbs)                                                                                        |
| Dimensions           | D400mm x H882mm (D15.75in x H34.72in)                                                               |
| <b>Bowl Capacity</b> | 8.4L (2.97gal)                                                                                      |
| Waste                | 32mm (1.25in) or 40mm (1.50in) Standard<br><b>Non-Overflow Waste Only</b> (Not Supplied by Nood Co) |
| Warranty             | Refer to Warranty for specific information.                                                         |
| Install Guide        | <u>installnood.co</u>                                                                               |
| Options              | White Frame / Black Frame                                                                           |
| Installation         | L Bracket and fixings provided to fit to wall, adjustable feet on all legs                          |
| Assembly             | Frame (One Piece), Basin & Tray separate<br>Instructions provided                                   |