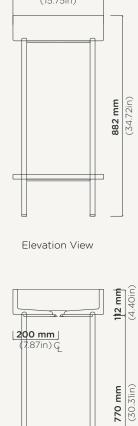

## Hoop Basin Stand

| Material             | Ultra High Performance Concrete (UHPC)                                                              |
|----------------------|-----------------------------------------------------------------------------------------------------|
| Weight               | 21kg (46lbs)                                                                                        |
| Dimensions           | D400mm x H882mm (D15.75in x H34.72in)                                                               |
| <b>Bowl Capacity</b> | 8.4L (2.97gal)                                                                                      |
| Waste                | 32mm (1.25in) or 40mm (1.50in) Standard<br><b>Non-Overflow Waste Only</b> (Not Supplied by Nood Co) |
| Warranty             | Refer to Warranty for specific information.                                                         |
| Install Guide        | <u>installnood.co</u>                                                                               |
| Options              | White Frame / Black Frame                                                                           |
| Installation         | L Bracket and fixings provided to fit to wall, adjustable feet on all legs                          |
| Assembly             | Frame (One Piece), Basin & Tray separate<br>Instructions provided                                   |