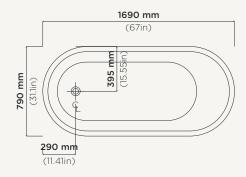

## Juno

Material Ultra High Performance Concrete (UHPC)

Weight 300kg (661lbs)

**Dimensions** L1690mm x W790mm x H580mm

(L67in x W31.1in x H23in)

**Tub Capacity** 300L (79.25gal)

**Waste** 40mm (1.50in) or 42mm(1.75in) Standard