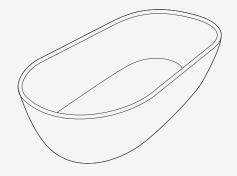

## nood co.

Elevation View

Plan View Section View

## Juno

Material Ultra High Performance Concrete (UHPC)

Weight 300kg (661lbs)

**Dimensions** L1690mm x W790mm x H580mm

(L67in x W31.1in x H23in)

**Tub Capacity** 300L (79.25gal)

**Waste** 40mm (1.50in) or 42mm(1.75in) Standard