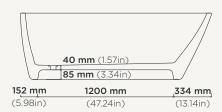

## Juno

Material Ultra High Performance Concrete (UHPC)

Weight 300kg (661lbs)

**Dimensions** L1690mm x W790mm x H580mm

(L67in x W31.1in x H23in)

**Tub Capacity** 300L (79.25gal)

**Waste** 40mm (1.50in) or 42mm(1.75in) Standard

Non-Overflow Waste Only (Not Supplied by Nood Co)

Warranty Refer to Warranty for specific information

Install Guide <u>installnood.co</u>

Orientation Freestanding

For accurate colour matching, we recommend using our sample kits or visiting an authorised reseller. Natural variations and characteristics, such as patina and pinholes, are to be expected in concrete and do not constitute as defects. As this product is handmade, sizing is subject to slight variation.