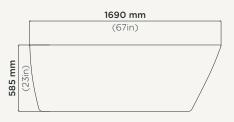

## Juno

Material Ultra High Performance Concrete (UHPC)

Weight 300kg (661lbs)

**Dimensions** L1690mm x W790mm x H580mm

(L67in x W31.1in x H23in)

**Tub Capacity** 300L (79.25gal)

**Waste** 40mm (1.50in) or 42mm(1.75in) Standard