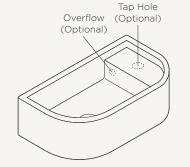

## Loop 01

| Material                      | Ultra High Performance Concrete (UHPC)                                                                                                                                                      |
|-------------------------------|---------------------------------------------------------------------------------------------------------------------------------------------------------------------------------------------|
| Weight                        | 8.5kg (18.7lbs)                                                                                                                                                                             |
| Dimensions                    | L440mm x W250mm x H130mm<br>(L17.3in x W9.8in x H5.1in)                                                                                                                                     |
| Bowl Capacity                 | 5.9L (1.56gal)                                                                                                                                                                              |
| Tap Hole<br>(Optional)        | 35mm (1.37in)                                                                                                                                                                               |
| Overflow Finish<br>(Optional) | Chrome, White, Black or Brass                                                                                                                                                               |
| Waste                         | 32mm (1.25in) or 40mm (1.50in) Standard<br>Non-Overflow Waste Only (not provided by Nood).<br>If you select the overflow model you can <u>only use a</u><br><u>32mm</u> non overflow waste. |
| Warranty                      | Refer to Warranty for specific information                                                                                                                                                  |
| Install Guide                 | <u>installnood.co</u>                                                                                                                                                                       |
| Options                       | Surface Mount / Wall Mount / Tap Hole / Overflow                                                                                                                                            |
| Wall Mount                    | Mount bracket after tiling - basin back has a recess to cater for bracket                                                                                                                   |
| Orientation                   | Right Shelf Option Only                                                                                                                                                                     |