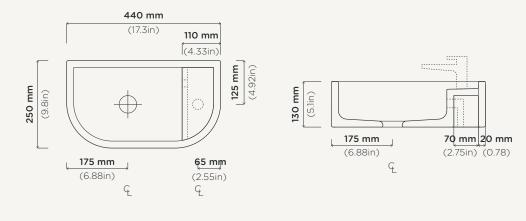

Elevation View

Plan View

Section View

## Loop 01

| Material                      | Ultra High Performance Concrete (UHPC)                                                                                                                                                      |
|-------------------------------|---------------------------------------------------------------------------------------------------------------------------------------------------------------------------------------------|
| Weight                        | 8.5kg (18.7lbs)                                                                                                                                                                             |
| Dimensions                    | L440mm x W250mm x H130mm<br>(L17.3in x W9.8in x H5.1in)                                                                                                                                     |
| Bowl Capacity                 | 5.9L (1.56gal)                                                                                                                                                                              |
| Tap Hole<br>(Optional)        | 35mm (1.37in)                                                                                                                                                                               |
| Overflow Finish<br>(Optional) | Chrome, White, Black or Brass                                                                                                                                                               |
| Waste                         | 32mm (1.25in) or 40mm (1.50in) Standard<br>Non-Overflow Waste Only (not provided by Nood).<br>If you select the overflow model you can <u>only use a</u><br><u>32mm</u> non overflow waste. |
| Warranty                      | Refer to Warranty for specific information                                                                                                                                                  |
| Install Guide                 | <u>installnood.co</u>                                                                                                                                                                       |
| Options                       | Surface Mount / Wall Mount / Tap Hole / Overflow                                                                                                                                            |
| Wall Mount                    | Mount bracket after tiling - basin back has a recess to cater for bracket                                                                                                                   |
| Orientation                   | Right Shelf Option Only                                                                                                                                                                     |