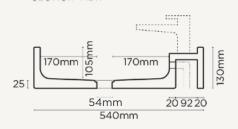

## Loop 02

Material Ultra High Performance Concrete (UHPC)

Finish Matte / Low Sheen
Weight 12kg (26.5lbs)

**Dimensions** L540mm x W300mm x H130mm

(L21.2in x W11.8in x H5.1in)

Bowl Capacity 10.7L (3.8gal)

Tap Hole 50mm (1.96in)

Waste Hole Size 54mm (2.2in)

Wall Thickness 20mm (0.8in) (subject to slight variation)

Options Surface Mount / Wall Hung / Tap Hole /

Overflow

Wall Hung Mount after tiling - basin back has a recess

to cater for bracket