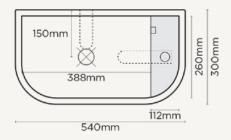

## Loop 02

Material Ultra High Performance Concrete (UHPC)

Finish Matte / Low Sheen
Weight 12kg (26.5lbs)

**Dimensions** L540mm x W300mm x H130mm

(L21.2in x W11.8in x H5.1in)

Bowl Capacity 10.7L (3.8gal)

Tap Hole 50mm (1.96in)

Waste Hole Size 54mm (2.2in)

Wall Thickness 20mm (0.8in) (subject to slight variation)

Options Surface Mount / Wall Hung / Tap Hole /

Overflow

Wall Hung Mount after tiling - basin back has a recess

to cater for bracket