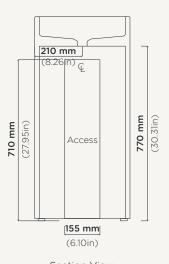

## nood co.

Plan View

Elevation View

Section View

## Luna

Material Ultra High Performance Concrete (UHPC)

**Weight** 55kg (121.2lbs)

**Dimensions** D420mm x H900mm (D16.54in x H35.43in)

**Bowl Capacity** 9.4L (2.48gal)

Waste 32mm (1.25in) only. Non-Overflow Waste Only