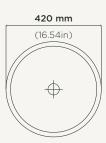

## nood co.

Plan View

Elevation View

Section View

## Luna

Material Ultra High Performance Concrete (UHPC)

**Weight** 55kg (121.2lbs)

**Dimensions** D420mm x H900mm (D16.54in x H35.43in)

**Bowl Capacity** 9.4L (2.48gal)

Waste 32mm (1.25in) only. Non-Overflow Waste Only