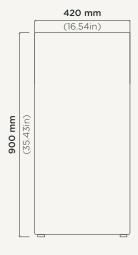

## nood co.

Plan View

Elevation View

Section View

## Luna

Material Ultra High Performance Concrete (UHPC)

**Weight** 55kg (121.2lbs)

**Dimensions** D420mm x H900mm (D16.54in x H35.43in)

**Bowl Capacity** 9.4L (2.48gal)

Waste 32mm (1.25in) only. Non-Overflow Waste Only