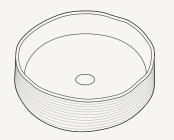

Elevation View

Plan View

Section View

## Mill

| Material             | Ultra High Performance Concrete (UHPC)                                                              |
|----------------------|-----------------------------------------------------------------------------------------------------|
| Weight               | 7kg (15.4lbs)                                                                                       |
| Dimensions           | D380mm x H110mm (D14.96in x H4.33in)                                                                |
| <b>Bowl Capacity</b> | 7.5L (1.98gal)                                                                                      |
| Waste                | 32mm (1.25in) or 40mm (1.50in) Standard<br><b>Non-Overflow Waste Only</b> (Not Supplied by Nood Co) |
| Warranty             | Refer to Warranty for specific information                                                          |
| Install Guide        | <u>installnood.co</u>                                                                               |
| Options              | Surface Mount / Wall Mount                                                                          |
| Wall Mount           | Bracket must be mounted to the wall before tiling.                                                  |