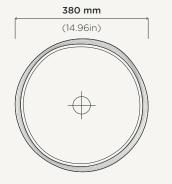

Elevation View

Plan View

Section View

## Mill

| Material             | Ultra High Performance Concrete (UHPC)                                                              |
|----------------------|-----------------------------------------------------------------------------------------------------|
| Weight               | 7kg (15.4lbs)                                                                                       |
| Dimensions           | D380mm x H110mm (D14.96in x H4.33in)                                                                |
| <b>Bowl Capacity</b> | 7.5L (1.98gal)                                                                                      |
| Waste                | 32mm (1.25in) or 40mm (1.50in) Standard<br><b>Non-Overflow Waste Only</b> (Not Supplied by Nood Co) |
| Warranty             | Refer to Warranty for specific information                                                          |
| Install Guide        | <u>installnood.co</u>                                                                               |
| Options              | Surface Mount / Wall Mount                                                                          |
| Wall Mount           | Bracket must be mounted to the wall before tiling.                                                  |