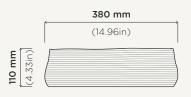

Elevation View

Plan View

Section View

## Mill

| Material             | Ultra High Performance Concrete (UHPC)                                                              |
|----------------------|-----------------------------------------------------------------------------------------------------|
| Weight               | 7kg (15.4lbs)                                                                                       |
| Dimensions           | D380mm x H110mm (D14.96in x H4.33in)                                                                |
| <b>Bowl Capacity</b> | 7.5L (1.98gal)                                                                                      |
| Waste                | 32mm (1.25in) or 40mm (1.50in) Standard<br><b>Non-Overflow Waste Only</b> (Not Supplied by Nood Co) |
| Warranty             | Refer to Warranty for specific information                                                          |
| Install Guide        | <u>installnood.co</u>                                                                               |
| Options              | Surface Mount / Wall Mount                                                                          |
| Wall Mount           | Bracket must be mounted to the wall before tiling.                                                  |