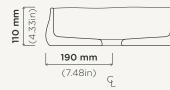

Elevation View

Plan View

Section View

## Mill

| Material             | Ultra High Performance Concrete (UHPC)                                                              |
|----------------------|-----------------------------------------------------------------------------------------------------|
| Weight               | 7kg (15.4lbs)                                                                                       |
| Dimensions           | D380mm x H110mm (D14.96in x H4.33in)                                                                |
| <b>Bowl Capacity</b> | 7.5L (1.98gal)                                                                                      |
| Waste                | 32mm (1.25in) or 40mm (1.50in) Standard<br><b>Non-Overflow Waste Only</b> (Not Supplied by Nood Co) |
| Warranty             | Refer to Warranty for specific information                                                          |
| Install Guide        | <u>installnood.co</u>                                                                               |
| Options              | Surface Mount / Wall Mount                                                                          |
| Wall Mount           | Bracket must be mounted to the wall before tiling.                                                  |