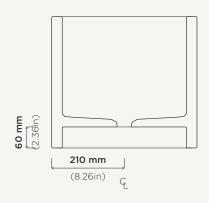

## nood co.

Elevation View

Plan View

Section View

## Millie Raw

Material Ultra High Performance Concrete (UHPC)

Weight 30kg (66lbs)

**Dimensions** D420mm x H375mm (D16.53in x H14.76in)

Bowl Capacity 28.52L (7.53gal)

**Waste** 32mm (1.25in) or 40mm (1.50in) Standard

Non-Overflow Waste Only (Not Supplied by Nood Co)

Warranty Refer to Warranty for specific information

Install Guide <u>installnood.co</u>

**Options** Surface Mount Only

For accurate colour matching, we recommend using our sample kits or visiting an authorised reseller. Natural variations and characteristics, such as patina and pinholes, are to be expected in concrete and do not constitute as defects. As this product is handmade, sizing is subject to slight variation.