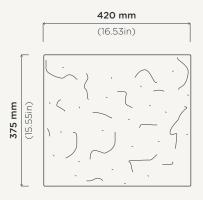

## nood co.

Elevation View

Plan View

Section View

## Millie Raw

Material Ultra High Performance Concrete (UHPC)

Weight 30kg (66lbs)

**Dimensions** D420mm x H375mm (D16.53in x H14.76in)

Bowl Capacity 28.52L (7.53gal)

**Waste** 32mm (1.25in) or 40mm (1.50in) Standard