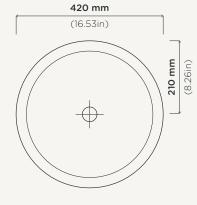

## nood co.

Elevation View

Plan View

Section View

## Millie Raw

Material Ultra High Performance Concrete (UHPC)

Weight 30kg (66lbs)

**Dimensions** D420mm x H375mm (D16.53in x H14.76in)

Bowl Capacity 28.52L (7.53gal)

**Waste** 32mm (1.25in) or 40mm (1.50in) Standard