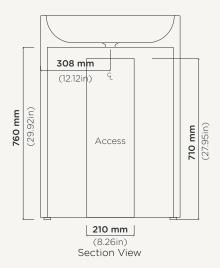

## Molli

Material Ultra High Performance Concrete (UHPC)

**Weight** 69kg (152.1lbs)

**Dimensions** L615mm x W345mm x H900mm

(L24.21in x W13.58in x H35.43in)

**Bowl Capacity** 10.5L (2.77gal)

Waste 32mm (1.25in) only. Non-Overflow Waste Only