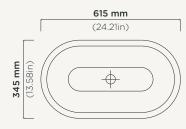

## Molli

Material Ultra High Performance Concrete (UHPC)

**Weight** 69kg (152.1lbs)

**Dimensions** L615mm x W345mm x H900mm

(L24.21in x W13.58in x H35.43in)

**Bowl Capacity** 10.5L (2.77gal)

Waste 32mm (1.25in) only. Non-Overflow Waste Only