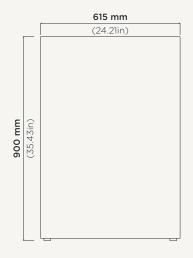

## Molli

Material Ultra High Performance Concrete (UHPC)

**Weight** 69kg (152.1lbs)

**Dimensions** L615mm x W345mm x H900mm

(L24.21in x W13.58in x H35.43in)

**Bowl Capacity** 10.5L (2.77gal)

Waste 32mm (1.25in) only. Non-Overflow Waste Only