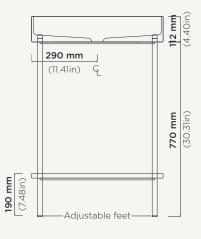

## Pill Basin Stand

Material Ultra High Performance Concrete (UHPC)

**Weight** 25kg (55.1lbs)

**Dimensions** L580mm x W380mm x H882mm

(L22.8in x W14.96 x H34.72in)

Bowl Capacity 12.7L (3.35gal)

**Waste** 32mm (1.25in) or 40mm (1.50in) Standard

Non-Overflow Waste Only (Not Supplied by Nood Co)

Warranty Refer to Warranty for specific information.

Install Guide installnood.co

**Options** White Frame / Black Frame

**Installation** L Bracket and fixings provided to fit to wall, adjustable

feet on all legs.

**Assembly** Frame (One Piece), Basin & Tray Seperate

Instructions provided

For accurate colour matching, we recommend using our sample kits or visiting an authorised reseller. Natural variations and characteristics, such as patina and pinholes, are to be expected in concrete and do not constitute as defects. As this product is handmade, sizing is subject to slight variation.