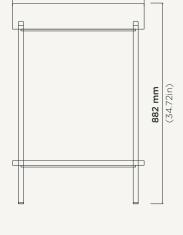

## Pill Basin Stand

Material Ultra High Performance Concrete (UHPC)

**Weight** 25kg (55.1lbs)

**Dimensions** L580mm x W380mm x H882mm

(L22.8in x W14.96 x H34.72in)

Bowl Capacity 12.7L (3.35gal)

**Waste** 32mm (1.25in) or 40mm (1.50in) Standard