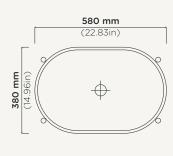

## Pill Basin Stand

Material Ultra High Performance Concrete (UHPC)

**Weight** 25kg (55.1lbs)

**Dimensions** L580mm x W380mm x H882mm

(L22.8in x W14.96 x H34.72in)

Bowl Capacity 12.7L (3.35gal)

**Waste** 32mm (1.25in) or 40mm (1.50in) Standard