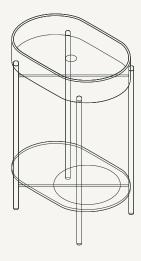

## Pill Basin Stand

Material Ultra High Performance Concrete (UHPC)

**Weight** 25kg (55.1lbs)

**Dimensions** L580mm x W380mm x H882mm

(L22.8in x W14.96 x H34.72in)

Bowl Capacity 12.7L (3.35gal)

**Waste** 32mm (1.25in) or 40mm (1.50in) Standard