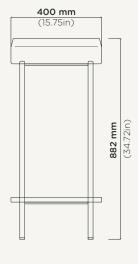

## Prism Circle Basin Stand

Material Ultra High Performance Concrete (UHPC)

Weight 21kg (46lbs)

**Dimensions** D400mm x H882mm (D15.75in x H34.72in)

Bowl Capacity 8.4L (2.97gal)

**Waste** 32mm (1.25in) or 40mm (1.50in) Standard