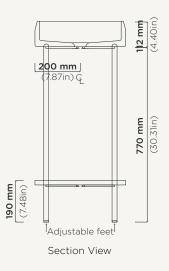

Non-Overflow Waste Only (Not Supplied by Nood Co)

Warranty Refer to Warranty for specific information.

Install Guide installnood.co

**Options** White Frame / Black Frame

**Installation** L Bracket and fixings provided to fit to wall, adjustable

feet on all legs

**Assembly** Frame (One Piece), Basin & Tray separate

Instructions provided

For accurate colour matching, we recommend using our sample kits or visiting an authorised reseller. Natural variations and characteristics, such as patina and pinholes, are to be expected in concrete and do not constitute as defects. As this product is handmade, sizing is subject to slight variation.