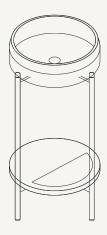

## Prism Circle Basin Stand

Material Ultra High Performance Concrete (UHPC)

Weight 21kg (46lbs)

**Dimensions** D400mm x H882mm (D15.75in x H34.72in)

Bowl Capacity 8.4L (2.97gal)

**Waste** 32mm (1.25in) or 40mm (1.50in) Standard