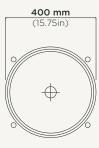

## Prism Circle Basin Stand

Material Ultra High Performance Concrete (UHPC)

Weight 21kg (46lbs)

**Dimensions** D400mm x H882mm (D15.75in x H34.72in)

Bowl Capacity 8.4L (2.97gal)

**Waste** 32mm (1.25in) or 40mm (1.50in) Standard