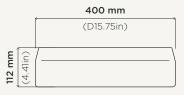

## nood co.

Elevation View

Plan View Section View

## Prism Circle

Material Ultra High Performance Concrete (UHPC)

**Weight** 8.5kg (18.74lbs)

**Dimensions** D400mm x H112mm (D15.75in x H4.41in)

Bowl Capacity 8.4L (2.97gal)

**Waste** 32mm (1.25in) or 40mm (1.50in) Standard