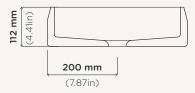

## nood co.

Elevation View

Plan View Section View

## Prism Circle

Material Ultra High Performance Concrete (UHPC)

**Weight** 8.5kg (18.74lbs)

**Dimensions** D400mm x H112mm (D15.75in x H4.41in)

Bowl Capacity 8.4L (2.97gal)

**Waste** 32mm (1.25in) or 40mm (1.50in) Standard