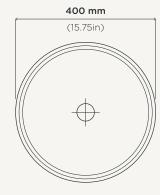

## nood co.

Elevation View

Plan View Section View

## Prism Circle

Material Ultra High Performance Concrete (UHPC)

**Weight** 8.5kg (18.74lbs)

**Dimensions** D400mm x H112mm (D15.75in x H4.41in)

Bowl Capacity 8.4L (2.97gal)

**Waste** 32mm (1.25in) or 40mm (1.50in) Standard