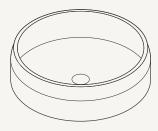

## nood co.

Elevation View

Plan View Section View

## Prism Circle

Material Ultra High Performance Concrete (UHPC)

**Weight** 8.5kg (18.74lbs)

**Dimensions** D400mm x H112mm (D15.75in x H4.41in)

Bowl Capacity 8.4L (2.97gal)

**Waste** 32mm (1.25in) or 40mm (1.50in) Standard