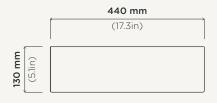

## Shelf 01

| Material                      | Ultra High Performance Concrete (UHPC)                                                                                                                                                      |
|-------------------------------|---------------------------------------------------------------------------------------------------------------------------------------------------------------------------------------------|
| Weight                        | 10kg (22lbs)                                                                                                                                                                                |
| Dimensions                    | L440mm x W250mm x H130mm<br>(L17.32in x W9.84in x H5.12in)                                                                                                                                  |
| <b>Bowl Capacity</b>          | 5.4L (1.43gal)                                                                                                                                                                              |
| Tap Hole<br>(Optional)        | 35mm (1.37in)                                                                                                                                                                               |
| Overflow Finish<br>(Optional) | Chrome, White, Black or Brass                                                                                                                                                               |
| Waste                         | 32mm (1.25in) or 40mm (1.50in) Standard<br>Non-Overflow Waste Only (not provided by Nood).<br>If you select the overflow model you can <u>only use a</u><br><u>32mm</u> non overflow waste. |
| Warranty                      | Refer to Warranty for specific information                                                                                                                                                  |
| Install Guide                 |                                                                                                                                                                                             |
| matan Guide                   | <u>installnood.co</u>                                                                                                                                                                       |
| Options                       | <u>installnood.co</u><br>Surface Mount / Wall Mount / Tap Hole / Overflow                                                                                                                   |
|                               |                                                                                                                                                                                             |