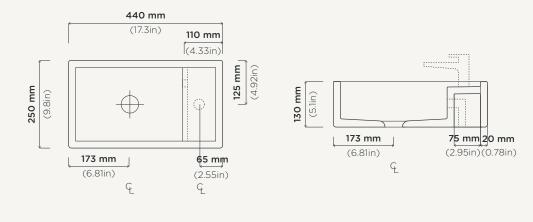

## Shelf 01

| Material                      | Ultra High Performance Concrete (UHPC)                                                                                                                                                      |
|-------------------------------|---------------------------------------------------------------------------------------------------------------------------------------------------------------------------------------------|
| Weight                        | 10kg (22lbs)                                                                                                                                                                                |
| Dimensions                    | L440mm x W250mm x H130mm<br>(L17.32in x W9.84in x H5.12in)                                                                                                                                  |
| <b>Bowl Capacity</b>          | 5.4L (1.43gal)                                                                                                                                                                              |
| Tap Hole<br>(Optional)        | 35mm (1.37in)                                                                                                                                                                               |
| Overflow Finish<br>(Optional) | Chrome, White, Black or Brass                                                                                                                                                               |
| Waste                         | 32mm (1.25in) or 40mm (1.50in) Standard<br>Non-Overflow Waste Only (not provided by Nood).<br>If you select the overflow model you can <u>only use a</u><br><u>32mm</u> non overflow waste. |
| Warranty                      | Refer to Warranty for specific information                                                                                                                                                  |
| Install Guide                 |                                                                                                                                                                                             |
| matan Guide                   | <u>installnood.co</u>                                                                                                                                                                       |
| Options                       | <u>installnood.co</u><br>Surface Mount / Wall Mount / Tap Hole / Overflow                                                                                                                   |
|                               |                                                                                                                                                                                             |