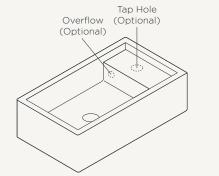

## Shelf 01

| Material                      | Ultra High Performance Concrete (UHPC)                                                                                                                                                      |
|-------------------------------|---------------------------------------------------------------------------------------------------------------------------------------------------------------------------------------------|
| Weight                        | 10kg (22lbs)                                                                                                                                                                                |
| Dimensions                    | L440mm x W250mm x H130mm<br>(L17.32in x W9.84in x H5.12in)                                                                                                                                  |
| <b>Bowl Capacity</b>          | 5.4L (1.43gal)                                                                                                                                                                              |
| Tap Hole<br>(Optional)        | 35mm (1.37in)                                                                                                                                                                               |
| Overflow Finish<br>(Optional) | Chrome, White, Black or Brass                                                                                                                                                               |
| Waste                         | 32mm (1.25in) or 40mm (1.50in) Standard<br>Non-Overflow Waste Only (not provided by Nood).<br>If you select the overflow model you can <u>only use a</u><br><u>32mm</u> non overflow waste. |
| Warranty                      | Refer to Warranty for specific information                                                                                                                                                  |
| Install Guide                 |                                                                                                                                                                                             |
| matan Guide                   | <u>installnood.co</u>                                                                                                                                                                       |
| Options                       | <u>installnood.co</u><br>Surface Mount / Wall Mount / Tap Hole / Overflow                                                                                                                   |
|                               |                                                                                                                                                                                             |