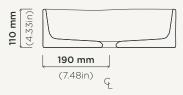

Elevation View

Plan View Section View

## Slip

Material Ultra High Performance Concrete (UHPC)

**Weight** 7kg (15.43lbs)

**Dimensions** D380mm x H110mm (D14.96in x H4.33in)

Bowl Capacity 9.16L (2.42gal)

**Waste** 32mm (1.25in) or 40mm (1.50in) Standard