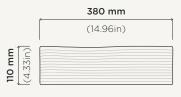

Elevation View

Plan View Section View

## Slip

Material Ultra High Performance Concrete (UHPC)

**Weight** 7kg (15.43lbs)

**Dimensions** D380mm x H110mm (D14.96in x H4.33in)

Bowl Capacity 9.16L (2.42gal)

**Waste** 32mm (1.25in) or 40mm (1.50in) Standard