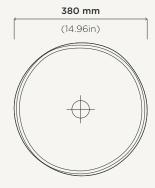

Elevation View

Plan View Section View

## Slip

Material Ultra High Performance Concrete (UHPC)

**Weight** 7kg (15.43lbs)

**Dimensions** D380mm x H110mm (D14.96in x H4.33in)

Bowl Capacity 9.16L (2.42gal)

**Waste** 32mm (1.25in) or 40mm (1.50in) Standard