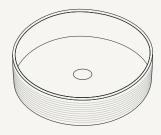

Elevation View

Plan View Section View

## Slip

Material Ultra High Performance Concrete (UHPC)

**Weight** 7kg (15.43lbs)

**Dimensions** D380mm x H110mm (D14.96in x H4.33in)

Bowl Capacity 9.16L (2.42gal)

**Waste** 32mm (1.25in) or 40mm (1.50in) Standard