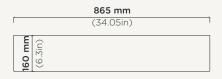

## Trough

| Material      | Ultra High Performance Concrete (UHPC)                                             |
|---------------|------------------------------------------------------------------------------------|
| Weight        | 30kg (66.14lbs)                                                                    |
| Dimensions    | L865mm x W415mm x H160mm<br>(L34.05in x W16.34in x H6.3in)                         |
| Bowl Capacity | 41.6L (15.7gal)                                                                    |
| Waste         | 40mm (1.50in) Standard<br><b>Non-Overflow Waste Only</b> (Not Supplied by Nood Co) |
| Warranty      | Refer to Warranty for specific information                                         |
| Install Guide | installnood.co                                                                     |
| Options       | Surface Mount / Vanity                                                             |