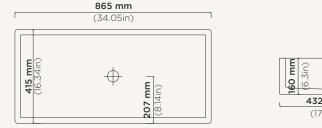

Elevation View

an Viow

432.5 mm (17.02in)

Plan View

Section View

## Trough

| Material      | Ultra High Performance Concrete (UHPC)                                             |
|---------------|------------------------------------------------------------------------------------|
| Weight        | 30kg (66.14lbs)                                                                    |
| Dimensions    | L865mm x W415mm x H160mm<br>(L34.05in x W16.34in x H6.3in)                         |
| Bowl Capacity | 41.6L (15.7gal)                                                                    |
| Waste         | 40mm (1.50in) Standard<br><b>Non-Overflow Waste Only</b> (Not Supplied by Nood Co) |
| Warranty      | Refer to Warranty for specific information                                         |
| Install Guide | installnood.co                                                                     |
| Options       | Surface Mount / Vanity                                                             |