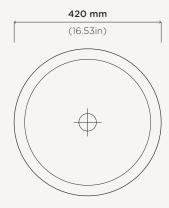

## nood co.

Elevation View

Plan View Section View

## Tubb

Material Ultra High Performance Concrete (UHPC)

**Weight** 9kg (19.84lbs)

**Dimensions** D420mm x H115mm (D16.53in x H4.53in)

Bowl Capacity 8.4L (2.97gal)

**Waste** 32mm (1.25in) or 40mm (1.50in) Standard