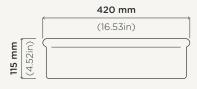

## nood co.

Elevation View

Plan View Section View

## Tubb

Material Ultra High Performance Concrete (UHPC)

**Weight** 9kg (19.84lbs)

**Dimensions** D420mm x H115mm (D16.53in x H4.53in)

Bowl Capacity 8.4L (2.97gal)

**Waste** 32mm (1.25in) or 40mm (1.50in) Standard