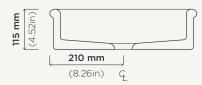

## nood co.

Elevation View

Plan View Section View

## Tubb

Material Ultra High Performance Concrete (UHPC)

**Weight** 9kg (19.84lbs)

**Dimensions** D420mm x H115mm (D16.53in x H4.53in)

Bowl Capacity 8.4L (2.97gal)

**Waste** 32mm (1.25in) or 40mm (1.50in) Standard