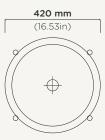

## Tubb Basin Stand

Material Ultra High Performance Concrete (UHPC)

Weight 21kg (46lbs)

**Dimensions** D430mm x H885mm (D16.9in x H34.84in)

Bowl Capacity 8.4L (2.97gal)

**Waste** 32mm (1.25in) or 40mm (1.50in) Standard