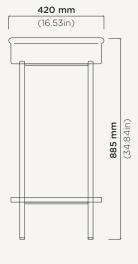

## Tubb Basin Stand

Material Ultra High Performance Concrete (UHPC)

Weight 21kg (46lbs)

**Dimensions** D430mm x H885mm (D16.9in x H34.84in)

Bowl Capacity 8.4L (2.97gal)

**Waste** 32mm (1.25in) or 40mm (1.50in) Standard