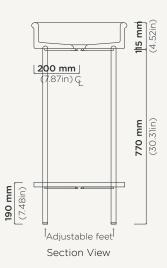

## Tubb Basin Stand

Material Ultra High Performance Concrete (UHPC)

Weight 21kg (46lbs)

**Dimensions** D430mm x H885mm (D16.9in x H34.84in)

Bowl Capacity 8.4L (2.97gal)

**Waste** 32mm (1.25in) or 40mm (1.50in) Standard

Non-Overflow Waste Only (Not Supplied by Nood Co)

Warranty Refer to Warranty for specific information.

Install Guide installnood.co

**Options** White Frame / Black Frame

**Installation** L Bracket and fixings provided to fit to wall, adjustable

feet on all legs

**Assembly** Frame (One Piece), Basin & Tray separate

Instructions provided

For accurate colour matching, we recommend using our sample kits or visiting an authorised reseller. Natural variations and characteristics, such as patina and pinholes, are to be expected in concrete and do not constitute as defects. As this product is handmade, sizing is subject to slight variation.