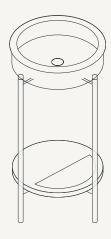

## nood co.

Plan View

Elevation View

## Tubb Basin Stand

Material Ultra High Performance Concrete (UHPC)

Weight 21kg (46lbs)

**Dimensions** D430mm x H885mm (D16.9in x H34.84in)

Bowl Capacity 8.4L (2.97gal)

**Waste** 32mm (1.25in) or 40mm (1.50in) Standard