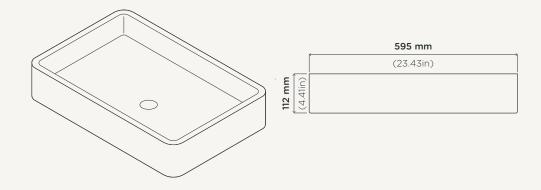

## Elevation View

Plan View Section View

## Vesl Rectangle

Material Ultra High Performance Concrete (UHPC)

**Weight** 16kg (35.27lbs)

**Dimensions** L595mm x W395mm x H112mm

(L23.43in x W15.55in x H4.41in)

**Bowl Capacity** 15.4L (4.07gal)

**Waste** 32mm (1.25in) or 40mm (1.50in) Standard