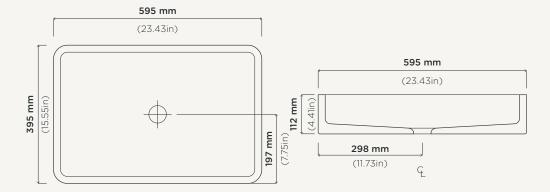

## Elevation View

Plan View Section View

## Vesl Rectangle

Material Ultra High Performance Concrete (UHPC)

**Weight** 16kg (35.27lbs)

**Dimensions** L595mm x W395mm x H112mm

(L23.43in x W15.55in x H4.41in)

**Bowl Capacity** 15.4L (4.07gal)

**Waste** 32mm (1.25in) or 40mm (1.50in) Standard