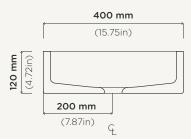

## Vesl Square

Material Ultra High Performance Concrete (UHPC)

**Weight** 9kg (19.84lbs)

**Dimensions** L400mm x W400mm x H120mm

(L15.75in x W15.75in x H4.72in)

Bowl Capacity 13.7L (3.62gal)

**Waste** 32mm (1.25in) or 40mm (1.50in) Standard