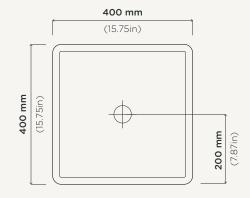

## Vesl Square

Material Ultra High Performance Concrete (UHPC)

**Weight** 9kg (19.84lbs)

**Dimensions** L400mm x W400mm x H120mm

(L15.75in x W15.75in x H4.72in)

Bowl Capacity 13.7L (3.62gal)

**Waste** 32mm (1.25in) or 40mm (1.50in) Standard