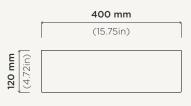

## Vesl Square

Material Ultra High Performance Concrete (UHPC)

**Weight** 9kg (19.84lbs)

**Dimensions** L400mm x W400mm x H120mm

(L15.75in x W15.75in x H4.72in)

Bowl Capacity 13.7L (3.62gal)

**Waste** 32mm (1.25in) or 40mm (1.50in) Standard