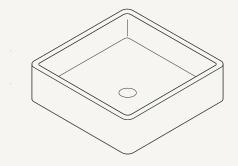

## Vesl Square

Material Ultra High Performance Concrete (UHPC)

**Weight** 9kg (19.84lbs)

**Dimensions** L400mm x W400mm x H120mm

(L15.75in x W15.75in x H4.72in)

Bowl Capacity 13.7L (3.62gal)

**Waste** 32mm (1.25in) or 40mm (1.50in) Standard