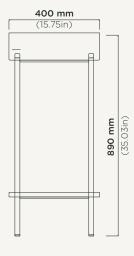

## nood co.

Plan View

Elevation View

## Vesl Square Basin Stand

Material Ultra High Performance Concrete (UHPC)

**Weight** 21.5kg (47.4lbs)

**Dimensions** L400mm x W400mm x H890mm

(L15.7in x W15.7in x H35.03in)

Bowl Capacity 13.7L (5.2gal)

**Waste** 32mm (1.25in) or 40mm (1.50in) Standard