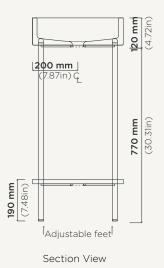

## nood co.

Plan View

Elevation View

## Vesl Square Basin Stand

Material Ultra High Performance Concrete (UHPC)

**Weight** 21.5kg (47.4lbs)

**Dimensions** L400mm x W400mm x H890mm

(L15.7in x W15.7in x H35.03in)

Bowl Capacity 13.7L (5.2gal)

**Waste** 32mm (1.25in) or 40mm (1.50in) Standard

Non-Overflow Waste Only (Not Supplied by Nood Co)

Warranty Refer to Warranty for specific information.

Install Guide installnood.co

**Options** White Frame / Black Frame

**Installation** L Bracket and fixings provided to fit to wall, adjustable

feet on all legs.

**Assembly** Frame (One Piece), Basin & Tray Seperate

Instructions provided

For accurate colour matching, we recommend using our sample kits or visiting an authorised reseller. Natural variations and characteristics, such as patina and pinholes, are to be expected in concrete and do not constitute as defects. As this product is handmade, sizing is subject to slight variation.