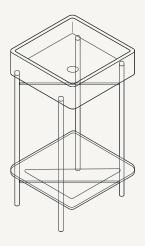

## nood co.

Plan View

Elevation View

## Vesl Square Basin Stand

Material Ultra High Performance Concrete (UHPC)

**Weight** 21.5kg (47.4lbs)

**Dimensions** L400mm x W400mm x H890mm

(L15.7in x W15.7in x H35.03in)

Bowl Capacity 13.7L (5.2gal)

**Waste** 32mm (1.25in) or 40mm (1.50in) Standard