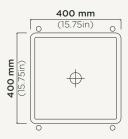

## nood co.

Plan View

Elevation View

## Vesl Square Basin Stand

Material Ultra High Performance Concrete (UHPC)

**Weight** 21.5kg (47.4lbs)

**Dimensions** L400mm x W400mm x H890mm

(L15.7in x W15.7in x H35.03in)

Bowl Capacity 13.7L (5.2gal)

**Waste** 32mm (1.25in) or 40mm (1.50in) Standard